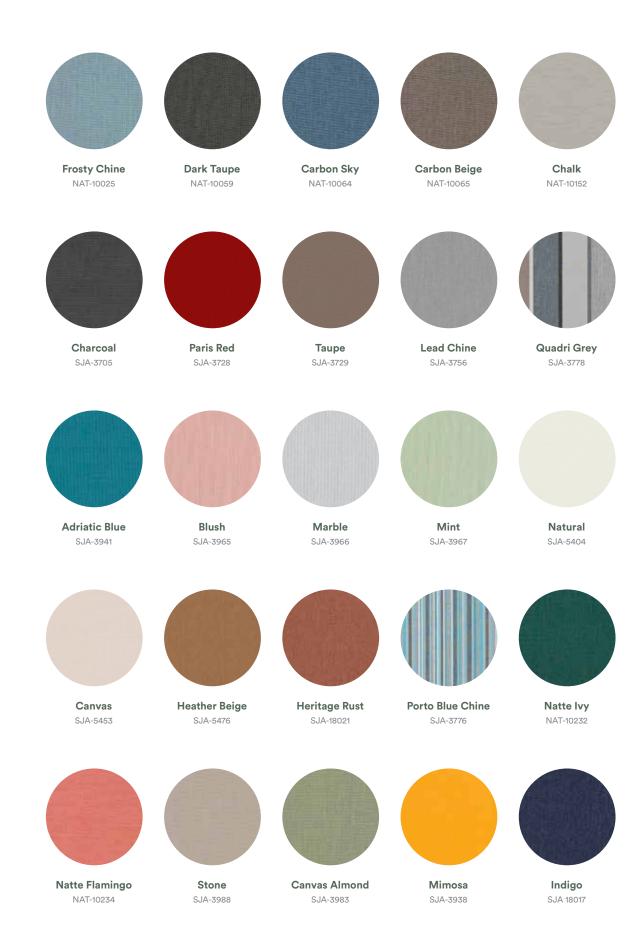

## **Cushion colours**

Our cushions are manufactured using Sunbrella<sup>®</sup>, a colour-fast fabric that is made from a durable, all-weather, 100% solution-dyed, Teflon<sup>®</sup>-coated acrylic fibre. This fabric repels water, but cushions should not be left out in heavy rain for prolonged periods.

There is an additional charge for cushions in Sunbrella® Rain® fabric.

Whilst great care has been taken to reproduce fabric and material colours as accurately as possible, we cannot guarantee that the reproduction accurately represents true fabric textures and colours. Please take this into consideration as colours illustrated should only be used as a guide. Some images may contain discontinued fabric colours and furniture ranges.